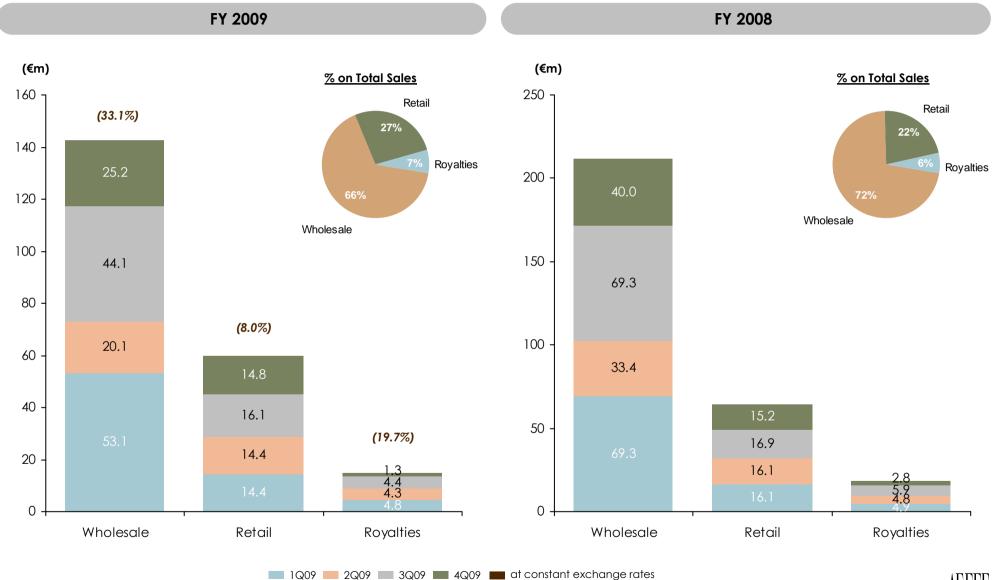

# 2009 Consolidated Revenues Presentation 04, February 2010

## Net Sales Breakdown by Division<sup>(1)</sup>



(1) Before inter-divisional eliminations

## Net Sales Breakdown by Brand



## Net Sales Breakdown by Region



## Net Sales Breakdown by Channel



### **Important Information**

- The information provided in this presentation is being furnished to you solely for your information on a confidential basis. Neither this document nor any copy thereof may be reproduced, redistributed or passed on, in whole or in part, to any other person. Neither this presentation nor any copy of it nor the information contained in it may be taken or transmitted into or distributed, directly or indirectly in the United States, Canada, Australia or Japan or distributed or otherwise made available to any resident of Canada, Australia or Japan. The distribution of the content of this presentation in other jurisdictions may be restricted by law. Persons into whose possession the content of this presentation come should inform themselves about and observe any