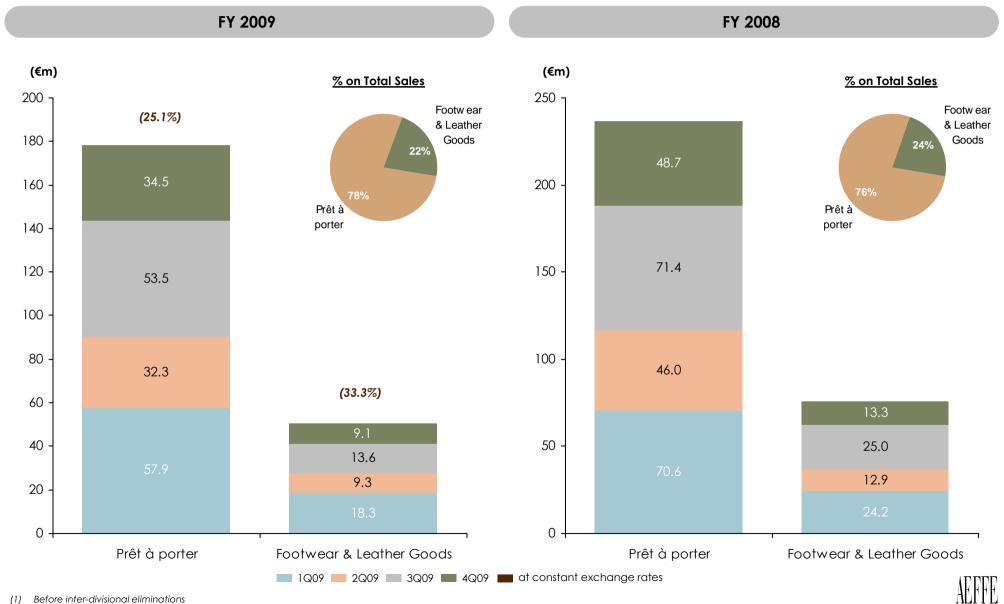

## Net Sales Breakdown by Division<sup>(1)</sup>

(1) Before inter-divisional eliminations