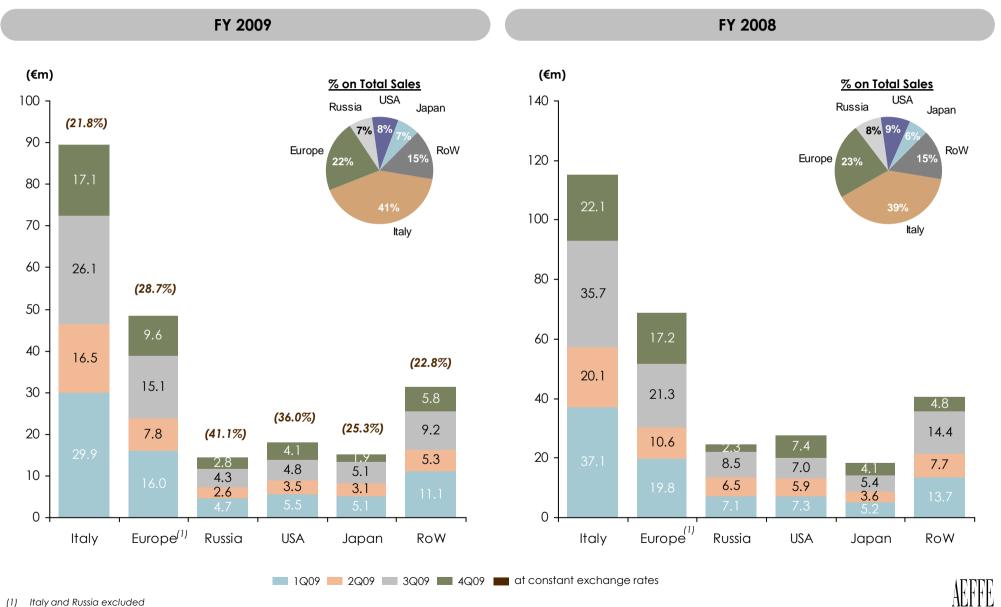

# 2009 Consolidated Revenues Presentation 04, February 2010

## Net Sales Breakdown by Division<sup>(1)</sup>



(1) Before inter-divisional eliminations

## Net Sales Breakdown by Brand



## Net Sales Breakdown by Region



## Net Sales Breakdown by Channel



### **Important Information**

- The information provided in this presentation is being furnished to you solely for your information on a confidential basis. Neither this document nor any copy thereof may be reproduced, redistributed or passed on, in whole or in part, to any other person. Neither this presentation nor any copy of it nor the information contained in it may be taken or transmitted into or distributed, directly or indirectly in the United States, Canada, Australia or Japan or distributed or otherwise made available to any resident of Canada, Australia or Japan. The distribution of the content of this presentation in other jurisdictions may be restricted by law. Persons into whose possession the content of this presentation come should in