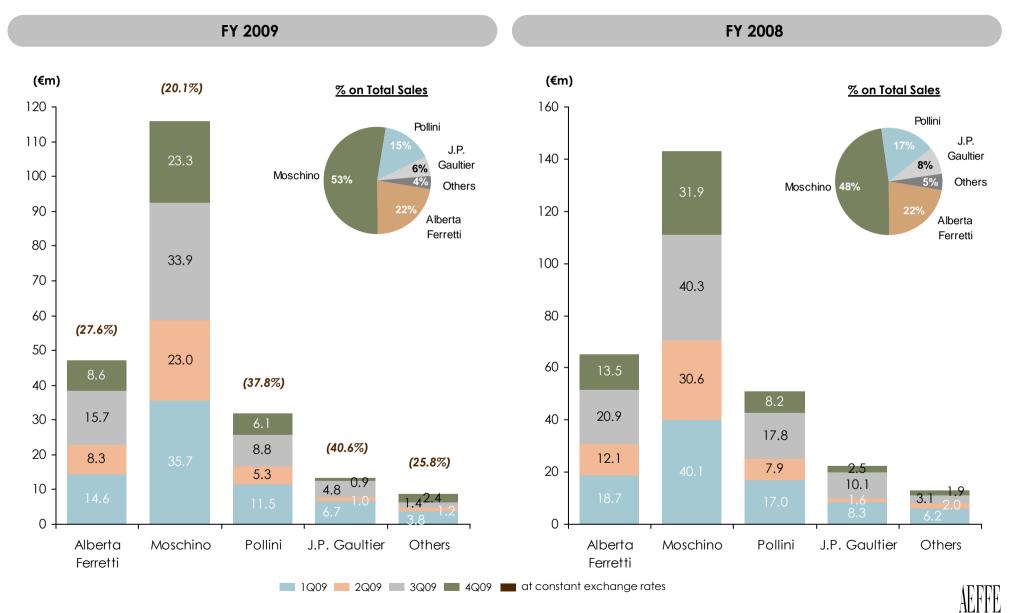

# 2009 Consolidated Revenues Presentation 04, February 2010

## Net Sales Breakdown by Division<sup>(1)</sup>



(1) Before inter-divisional eliminations

## Net Sales Breakdown by Brand



## Net Sales Breakdown by Region



## Net Sales Breakdown by Channel



### **Important Information**

- The information provided in this presentation is being furnished to you solely for your information on a confidential basis. Neither this document nor any copy thereof may be reproduced, redistributed or passed on, in whole or in part, to any other person. Neither this presentation nor any copy of it nor the information contained in it may be taken or transmitted into or distributed, directly or indirectly in the United States, Canada, Australia or Japan or distributed or otherwise made available to any resident of Canada, Australia or Japan. The distribution of the content of this presentation in other jurisdictions may be restricted by law. Persons into whose possession the content